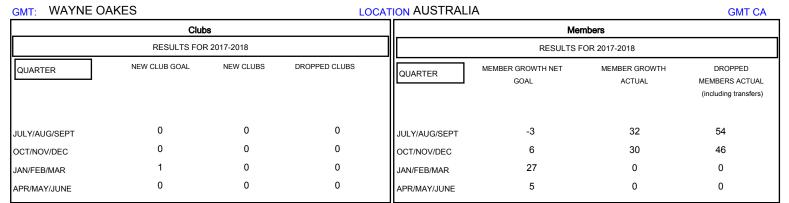

## MONTHLY MEMBERSHIP PROGRESS REPORT

## District 201N1

Results as of: 11/30/2017







| DROPPED CLUBS: 0  DROPPED MEMBERS |     | 27 CLUBS OF 61 ADDED 1 OR MORE NEW MEMBERS | GENDER DISTRIBUTION           MALE         1,011 (72.58%)           FEMALE         382 (27.42%)           Women Percentage Fiscal Year Goal: 30% |     |
|-----------------------------------|-----|--------------------------------------------|--------------------------------------------------------------------------------------------------------------------------------------------------|-----|
| DECEASED                          | 8   | CLICK HERE FOR CUMULATIVE  MEMBERSHIP DATA | TOTAL FAMILY UNIT MEMBERS                                                                                                                        | 214 |
| CLUB CANCELLED                    | 0   |