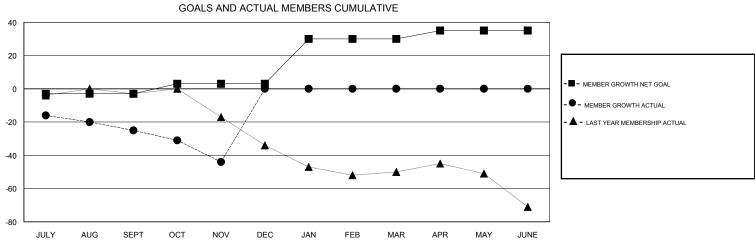

## MONTHLY MEMBERSHIP PROGRESS REPORT

## District 201N1

Results as of: 11/30/2017







| DROPPED CLUBS: 0  DROPPED MEMBERS |     | 27 CLUBS OF 61 ADDED 1 OR MORE NEW MEMBERS | GENDER DISTRIBUTION           MALE         1,011 (72.58%)           FEMALE         382 (27.42%)           Women Percentage Fiscal Year Goal: 30% |     |
|-----------------------------------|-----|--------------------------------------------|--------------------------------------------------------------------------------------------------------------------------------------------------|-----|
| DECEASED                          | 8   | CLICK HERE FOR CUMULATIVE  MEMBERSHIP DATA | TOTAL FAMILY UNIT MEMBERS                                                                                                                        | 214 |
| CLUB CANCELLED                    | 0   |